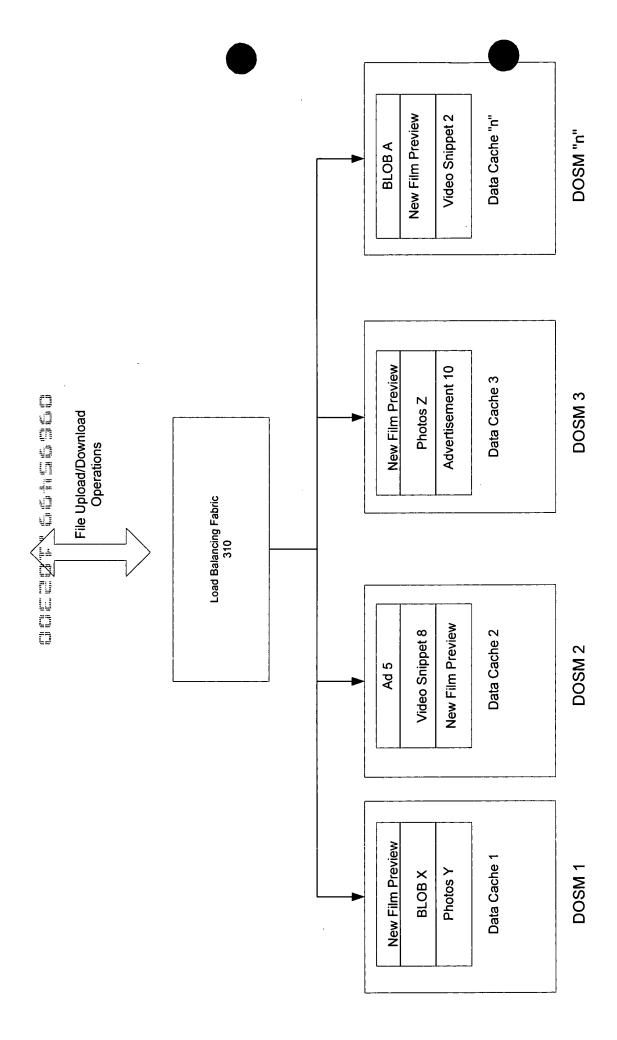

꺶.

Figure 1



Figure 2



Intelligent Storage Nodes

Figure 3





## DOSM File Look-up Table 610



Figure 7

.



Figure 9



Figure 10



Figure 11

1100

## Customer Table

| Customer Id | Customer Name | Customer Reserved Fields |      |
|-------------|---------------|--------------------------|------|
| 1           | Customer A    | [Customer stores data]   | 1200 |
| 2           | Customer B    | [Customer stores data]   |      |
| 3           | Customer C    | [Customer stores data]   |      |
| 4           | Customer D    | [Customer stores data]   |      |

## Folder Table

|      | Metadata   | Folder Parent Id | Folder Id | Customer Id |
|------|------------|------------------|-----------|-------------|
| 1210 | [Reserved] | -                | 2         | 3           |
|      | [Reserved] | 2                | 100       | 3           |
|      | [Reserved] | 2                | 251       | 3           |